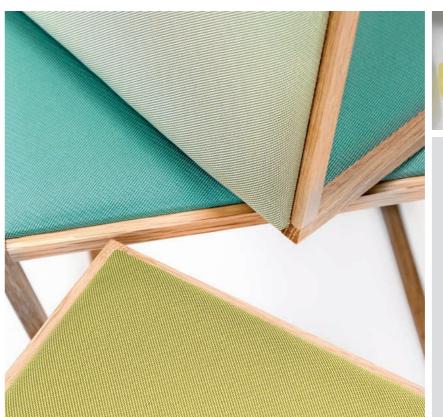

## ELEVATION™ - UNIQUE WITH CRADLE TO CRADLE CERTIFIED™ BRONZE

Elevation is like a kaleidoscope – and the effect is intoxicating. In three interwoven colours, Elevation gives a glimpse of other worlds. To look closely at Elevation is like putting your eye to a kaleidoscope, which draws you into a magical universe with changing impressions, vibrant colours and a cascade of diagonal lines. Seen at close quarters, Elevation seems like a colourful fan, but from further away, the observer experiences more depth and calm.

## Stylish, classical and innovative

The properties of Elevation are suited for upholstery and its looks will grace any interior. Elevation is the ideal covering for office furniture, screens, furniture and beds in the home. With a colour palette combining powdery nuances of black, grey, earth tones, blue and green with more vibrant colours such as red, orange, violet and yellow, Elevation covers many styles – both classical and innovative.